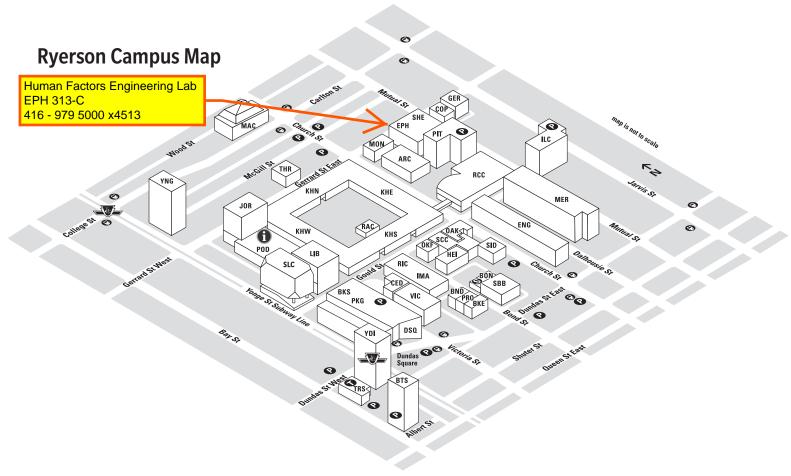

## **BUILDING CODE, NAME, STREET ADDRESS**

- ARC Architecture Building, 325 Church Street
- BKE 110 Bond Street
- BKS Campus Store, 17 Gould Street
- BND 114 Bond Street
- **BON** Capital Projects & Real Estate, Security, 111 Bond Street
- BTS Bell Trinity Square, 483 Bay Street
- **CED** Heaslip House, The G. Raymond Chang School of Continuing Education, 297 Victoria Street
- COP Co-operative Education, 101 Gerrard Street East
- **DSQ** 10 Dundas Street East Yonge-Dundas Square
- **ENG** George Vari Engineering and Computing Centre, 245 Church Street
- **EPH** Eric Palin Hall, 87 Gerrard Street East
- GER Research/Graduate Studies, 111 Gerrard Street East
- **HEI** HEIDELBERG Centre School of Graphic Communications Management, 125 Bond Street
- ILC International Living/Learning Centre, entrances at 133 Mutual Street and 240 Jarvis Street
- IMA School of Image Arts, 122 Bond Street
- JOR Jorgenson Hall, 380 Victoria Street
- KHE Kerr Hall East, 340 Church Street/60 Gould Street
- KHN Kerr Hall North, 31/43 Gerrard Street East
- KHS Kerr Hall South, 40/50 Gould Street
- KHW Kerr Hall West, 379 Victoria Street
- LIB Library Building, 350 Victoria Street
- MAC Mattamy Athletic Centre at the Gardens, 50 Carlton Street
- MER Merchandise Building, 147/159 Dalhousie Street
- MON Civil Engineering Building, 341 Church Street
- OAK Oakham House, 63 Gould Street

- **OKF** O'Keefe House, 137 Bond Street
- PIT Pitman Hall, 160 Mutual Street
- PKG Parking Garage, 300 Victoria Street
- POD Podium, 350 Victoria Street (area connecting Jorgenson Hall to the Library Building)
- PRO Projects Office, 112 Bond Street
- RAC Recreation and Athletics Centre, entrance through archway at 40 and 50 Gould Street
- **RCC** Rogers Communications Centre, 80 Gould Street
- RIC Ryerson Image Centre, 33 Gould Street
- SBB South Bond Building, 105 Bond Street
- SCC Student Campus Centre, 55 Gould Street
- **SLC** Student Learning Centre, 341 Yonge Street
- SHE Sally Horsfall Eaton Centre for Studies in Community Health, 99 Gerrard Street East
- SID School of Interior Design, 302 Church Street
- THR Theatre School, 44/46 Gerrard Street East
- TRS Ted Rogers School of Management 575 Bay Street (entrance at 55 Dundas Street West)
- VIC Victoria Building, 285 Victoria Street
- YDI Yonge-Dundas I, 1 Dundas Street West
- YNG 415 Yonge Street
- Undergraduate Admissions and Recruitment
- Direct underground access from the Ted Rogers School of Management to the Dundas Subway
- Security
- Parking
- TTC Subway stop
- TTC Streetcar stop