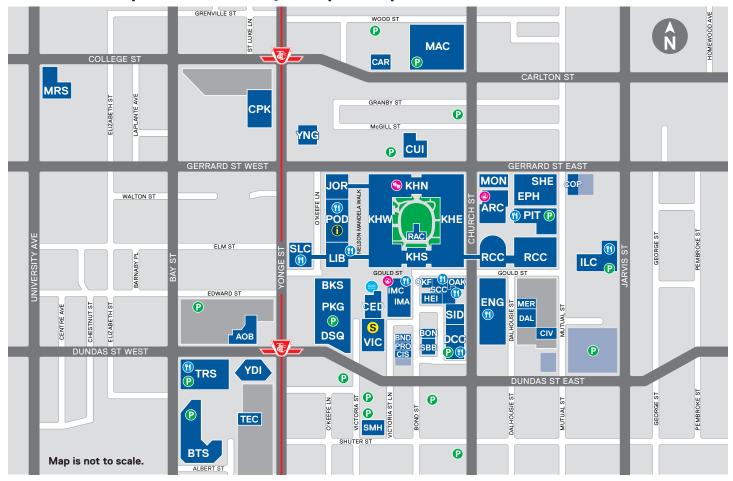

AOB Atrium on Bay 20 Dundas Street West

ARC Architecture Building — Paul H. Cocker Gallery 325 Church Street

BKS Campus Store 17 Gould Street

**BND 114 Bond Street** 

**BON 111 Bond Street** 

BTS Bell Trinity Square 483 Bay Street

CAR Carlton Cinema 20 Carlton Street

CED The Chang School of Continuing Education (Heaslip House) 297 Victoria Street

CIS Creative Innovation Studio 110 Bond Street

CIV Civil Engineering Storage 106 Mutual Street

**COP 101 Gerrard Street East** 

CPK English Language Institute and International College (College Park) 424 Yonge Street

CUI Centre for Urban Innovation 44 Gerrard Street East

DAL 147 Dalhousie Street

DCC Daphne Cockwell Health Sciences Complex 288 Church Street

**DSQ Yonge-Dundas Square** 10 Dundas Street East

ENG George Vari Engineering and Computing Centre 245 Church Street

EPH Eric Palin Hall 87 Gerrard Street East

HEI School of Graphic Communications Management (Heidelberg Centre) 125 Bond Street

ILC International Living /
Learning Centre
133 Mutual Street and
240 Jarvis Street

IMA School of Image Arts 122 Bond Street

IMC The Image Centre 33 Gould Street

JOR Jorgenson Hall 380 Victoria Street

KHE Kerr Hall East 340 Church Street

KHN Kerr Hall North 31 / 43 Gerrard Street East

KHS Kerr Hall South 40 / 50 / 60 Gould Street

KHW Kerr Hall West 379 Victoria Street

LIB Library Building 350 Victoria Street MAC Mattamy Athletic Centre 50 Carlton Street

MER Merchandise Building

159 Dalhousie Street

MON Civil Engineering Building

MON Civil Engineering Building (Monetary Times) 341 Church Street

MRS Building 661 University Avenue OAK Oakham House

63 Gould Street

OKF O'Keefe House

137 Bond Street

PIT Pitman Hall 160 Mutual Street

PKG Parking Garage 300 Victoria Street

POD Podium 350 Victoria Street

PRO 112 Bond Street

RAC Recreation and Athletics Centre

> 40 / 50 Gould Street Accessible entrance: 31 Gerrard Street East

RCC Rogers Communications
Centre
80 Gould Street

SBB South Bond Building 105 Bond Street

SCC Student Campus Centre 55 Gould Street SHE Sally Horsfall Eaton Centre for Studies in Community Health 99 Gerrard Street East

SID School of Interior Design 302 Church Street

SLC Sheldon & Tracy Levy Student Learning Centre 341 Yonge Street

SMH St. Michael's Hospital 209 Victoria Street

**TEC** Toronto Eaton Centre 220 Yonge Street

TRS Ted Rogers School of Management
55 Dundas Street West

VIC Victoria Building 285 Victoria Street

YDI Yonge-Dundas Intersection 1 Dundas St West

YNG 415 Yonge Street