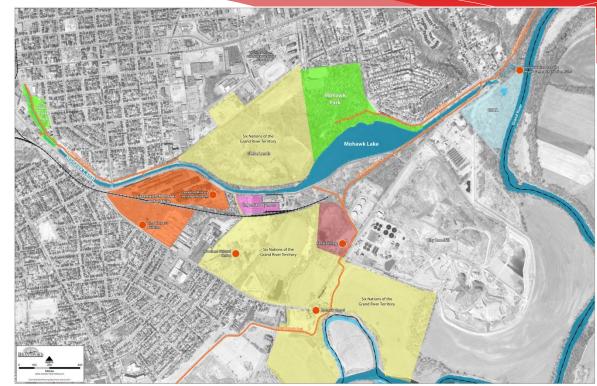

## **Comprehensive** Plans

\* Upcoming plans:

Downtown Master Plan Update
 Mohawk Lake District