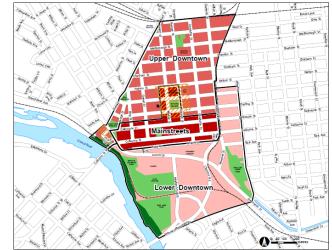

## **Comprehensive** Plans

\* Upcoming plans:

Downtown Master Plan Update
 Mohawk Lake District