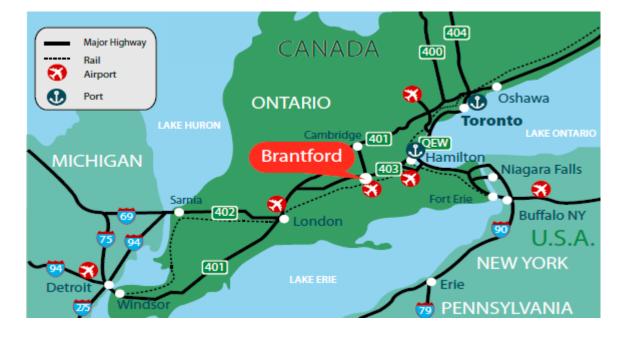

# City of Brantford

- \* 2011: 93,650
- \* 2031: 152,000
- \* Characteristics:
  - 1 -2 hour commute from many major urban centres
  - Downtown university and college campus