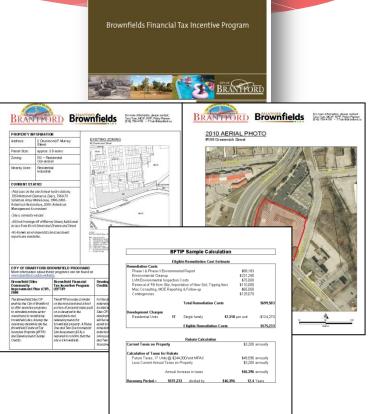

# **Financial Incentive Programs**

#### **1.** Development Charges Reduction **2.**

- DCs reduced = remediation expenses
- Reduction applied at time of building permit
- Timeline: 8-12 weeks from remediation completion

- Tax Increment Grant Program
  - Tax rebate = remediation
     expenses + Phase 1 and 2 ESAs
  - Rebate received after MPAC reassessment
  - Timeline: up to 1 to 2 years from remediation completion