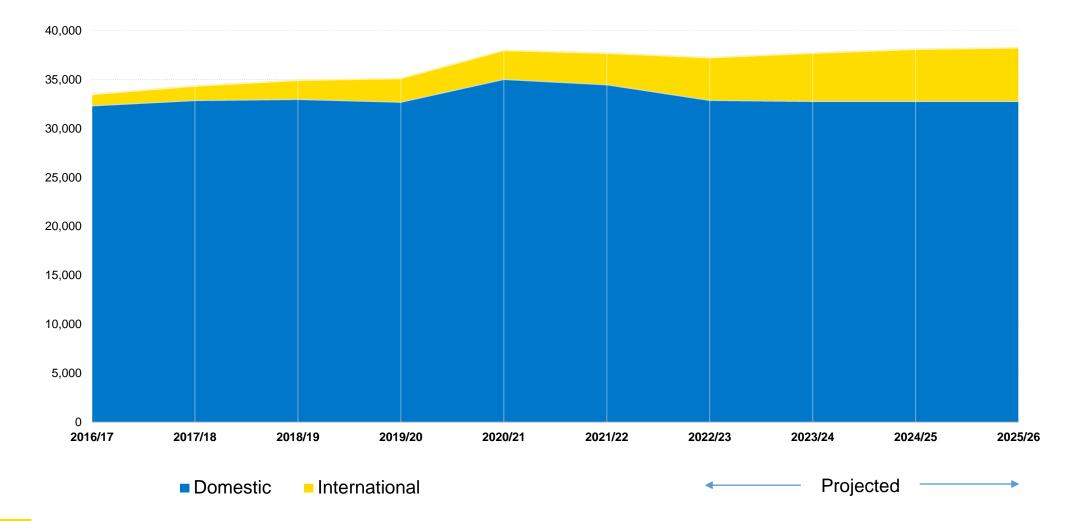

# **Enrolment Projections**

- Toronto Metropolitan University (TMU) remains very competitive in terms of number of applications from domestic secondary students in Ontario
- Enrolments in 2020-21 and 2021-22 spiked during the pandemic (increased retention; higher than average course loads)
- Plan to reduce domestic enrolment and return to funded levels
- Continued increase in international enrolment projected for Fall 2022 over pre-pandemic levels
  - Increasing Year 1 international students in Fall 2022 in a volatile year
  - Expecting 1,100 Year 1 international students same level as Fall 2021

# **Enrolment Plan**

|             |                                                                      |                                                                           | Undergradua                                                       | ate                         |                                  |                          |                                     | Grad                        | luate                  |                             |
|-------------|----------------------------------------------------------------------|---------------------------------------------------------------------------|-------------------------------------------------------------------|-----------------------------|----------------------------------|--------------------------|-------------------------------------|-----------------------------|------------------------|-----------------------------|
|             | Domestic<br>Year 1 in FT<br>Undergraduate<br>Programs<br>Headcount ~ | International<br>Year 1 in FT<br>Undergraduate<br>Programs<br>Headcount ~ | Total<br>Year 1 in FT<br>Undergraduate<br>Programs<br>Headcount ~ | Year over<br>Year<br>Change | Total<br>Undergraduate<br>FFTEs* | Year over<br>Year Change | Graduate FT<br>and PT<br>Headcount^ | Year over<br>Year<br>Change | Graduate<br>Fall FTE ^ | Year over<br>Year<br>Change |
| 14-15       | 7,939                                                                | 274                                                                       | 8,213                                                             | 2.3%                        | 31,414                           | 6.3%                     | 2,419                               | 2.6%                        | 2,164                  | 2.9%                        |
| 15-16       | 8,148                                                                | 353                                                                       | 8,501                                                             | 3.5%                        | 32,900                           | 4.7%                     | 2,529                               | 4.5%                        | 2,213                  | 2.3%                        |
| 16-17       | 8,215                                                                | 480                                                                       | 8,695                                                             | 2.3%                        | 34,318                           | 4.3%                     | 2,548                               | 0.8%                        | 2,312                  | 4.5%                        |
| 17-18       | 8,138                                                                | 677                                                                       | 8,815                                                             | 1.4%                        | 35,265                           | 2.8%                     | 2,537                               | -0.4%                       | 2,371                  | 2.6%                        |
| 18-19       | 8,037                                                                | 841                                                                       | 8,878                                                             | 0.7%                        | 36,300                           | 2.9%                     | 2,718                               | 7.1%                        | 2,453                  | 3.5%                        |
| 19-20       | 8,479                                                                | 963                                                                       | 9,442                                                             | 6.4%                        | 36,159                           | -0.4%                    | 2,886                               | 6.2%                        | 2,618                  | 6.7%                        |
| 20-21       | 8,862                                                                | 1,022                                                                     | 9,884                                                             | 4.7%                        | 38,919                           | 7.6%                     | 2,988                               | 3.5%                        | 2,726                  | 4.1%                        |
| 21-22 Est.  | 8,722                                                                | 1,100                                                                     | 9,822                                                             | -0.6%                       | 38,500                           | -1.1%                    | 2,960                               | -0.9%                       | 2,763                  | 1.4%                        |
| 22-23 Proj. | 8,500                                                                | 1,100                                                                     | 9,600                                                             | -2.3%                       | 38,300                           | -0.5%                    | 2,830                               | -4.4%                       | 2,670                  | -3.4%                       |
| 23-24 Proj. | 8,500                                                                | 1,300                                                                     | 9,800                                                             | 2.1%                        | 38,410                           | 0.3%                     | 2,790                               | -1.4%                       | 2,630                  | -1.5%                       |
| 24-25 Proj. | 8,500                                                                | 1,350                                                                     | 9,850                                                             | 0.5%                        | 38,520                           | 0.3%                     | 2,790                               | 0.0%                        | 2,630                  | 0.0%                        |

~ The plan is to reduce domestic Year 1 intake to gradually bring domestic undergraduate enrolment to the corridor and increase the intake of international students

\* Includes CE enrolments.

^ Graduate enrolments exclude Professional Master's Diplomas.