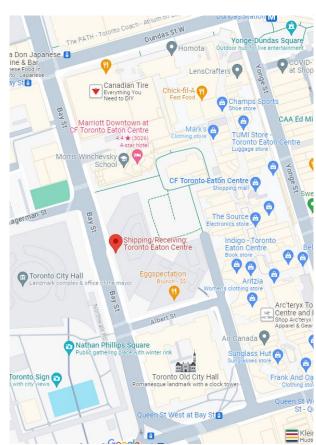

## **Loading Dock:**

491 Bay Street (CF Toronto Eaton Centre Shipping/Receiving)

**CF** Toronto Eaton Centre Shipping / Receiving

Call your designated contact 10 minutes before entering the dock, so they can meet you by the elevator.

The Eaton Center receiving dock entrance is off of Bay Street, just south of Dundas Street on the east side of the street (under the Bell Trinity Building).

- Take the large ramp to the bottom.
- Advise Cadillac Fairview security that you are going to Ted Rogers School of Management.
- Turn left and follow the signs.
  Our dock is beside Best Buy/
  Canadian Tire.